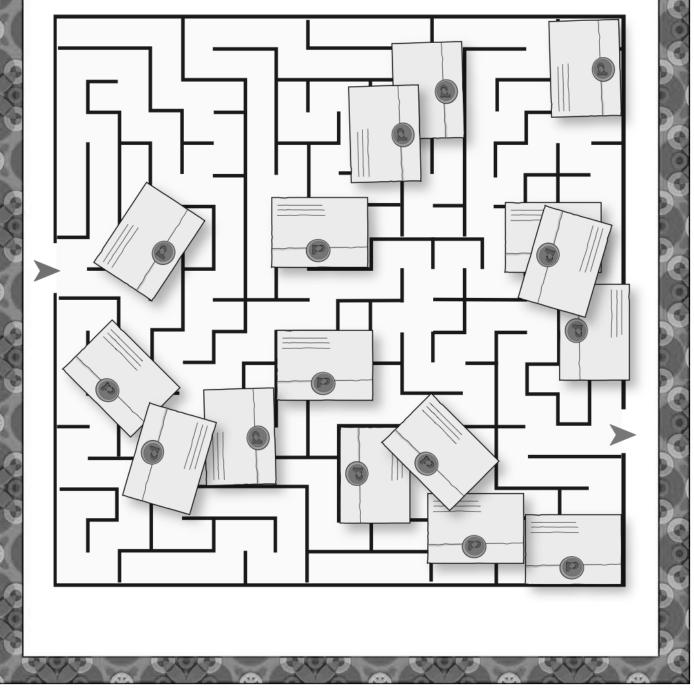

## **Peter's Letters Maze**

Find your way through the maze of letters from the green arrow to the red arrow.

Copyright © 2013 SundaySchoolZone.com.

All Rights Reserved. Free to duplicate for church or home use. Visit http://SundaySchoolZone.com.