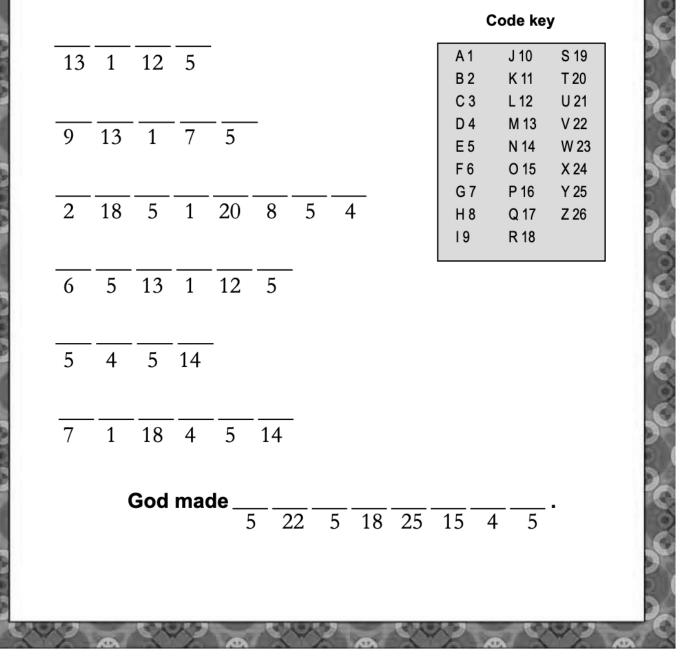

## God Made People Secret Code

Each number stands for a letter of the alphabet. Write the correct letter in the blank to find the coded words and phrase.

Copyright © 2016 SundaySchoolZone.com.

All Rights Reserved. Free to duplicate for church or home use. Visit <u>http://SundaySchoolZone.com.</u>